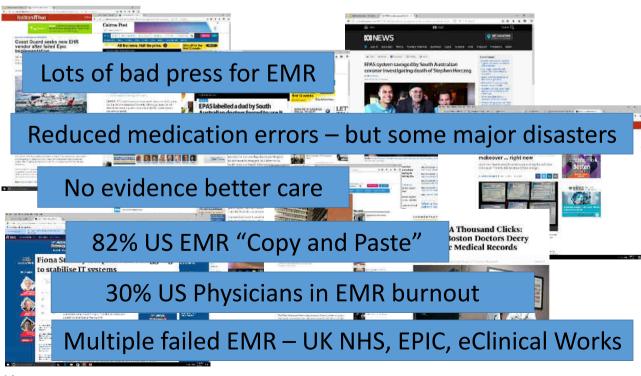

## AAOS 2017 Annual Meeting

San Diego Convention Center

- 30% of US physicians in EMR Burn out
- > 80% of US EMR is copy and paste
- US EMR Market \$28 billion in 2016
- > 1 in 6 medical practices are planning to change vendors
- >15 percent switch rate
- Increasing security risks e.g.

## Issue – Frustrated Physicians.

- Physicians have repeatedly complained that EHRs are difficult to use.
- EHR interfaces are awkward and non-intuitive creating more problems than solutions.
- Physicians are not convinced that EMR's will cut costs or help to provide better and safer care.
- Vendors do not seem to be in touch with need
- EHRs often get in the way and slow users down because of the way they are configured or are not convenient to use.
- Most EHRs are not designed to juggle the simultaneous actions