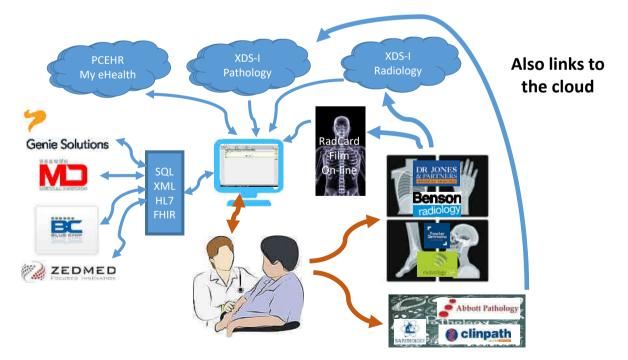

## 3. Getting data out of the system

> Multiple separate files can be an issues

Copyright ©2012 R.J. Romero.

"I don't know what's worse - trying to read a doctor's handwriting in charts or their typing errors in the EMR."