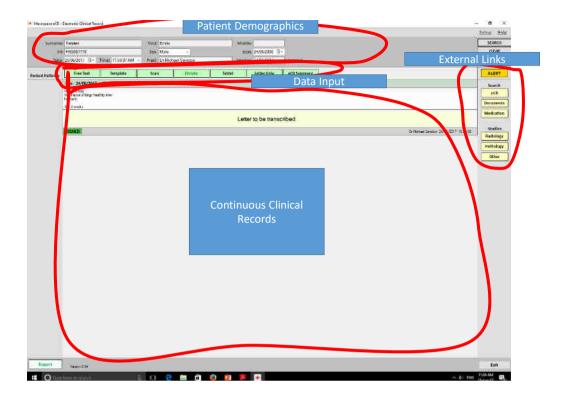

## Move to paperless eMR / eCR

- Same work flow or better
- Same data input or better
- Increased IT functionality

- What is done well in hard emulate it in soft
- What is done badly in hard replace it in soft

Hardly a unique situation – so where is the solution?

MJS Technology IN-Basket test

- Define the specifications
- Check the IN Basket
- If nothing there
  - consider doing it yourself

- 1. Storing and organising the Medical / Health data ➢ Primary role of most EMR − does it well.
- 2. Getting data into the system > Typing faster is not the answer > Touch typing has lower cognition and retention than hand writing