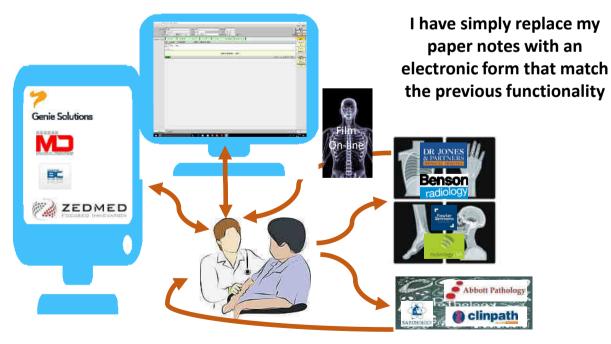

## Michael Sandow BMBS FRACS

- Orthopaedic Surgeon
- Wakefield Orthopaedic Clinic, Adelaide
- 13 surgeons

- Electronic practice records >20 years Appointments / accounts / letters
- Until recently, only one still kept paper clinical notes
- Yes that would be me!!

## Wakefield Orthopaedic Clinic EMR status

- WOC Surgeons uses one predominant Medical records system
- Why paperless "largely office space / secretarial work load driven"
- WOC Surgeon 1 "slower, but the secretaries love it. I was going to toss it in, but too late now, and I cope, but I'm not that happy."
- WOC Surgeon 2 "harder and slower to see patients, but I'm not carrying around piles of notes like you!"

# Why do I need to go paperless Managing patient appointments Managing the billing Storing the data Paperless clinical records

11

## Wakefield Orthopaedic Clinic EMR status

- Records quality has fallen most only use the GP letter
- More legible, but less complete SLOWER!
- Sometimes 3-4 line typed note for consults, and some scans
- Multiple individual files may need 20 files open to review a case