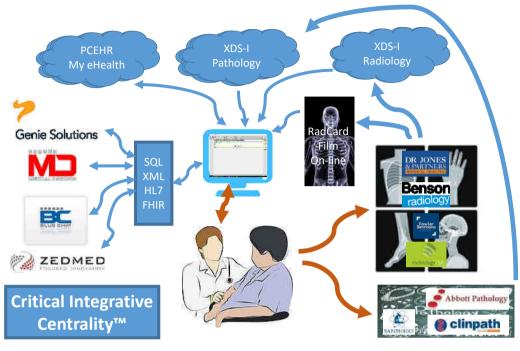

## 3. Getting data out of the system

> Multiple separate files can be an issues

Copyright ©2012 R.J. Romero.

"I don't know what's worse - trying to read a doctor's handwriting in charts or their typing errors in the EMR."