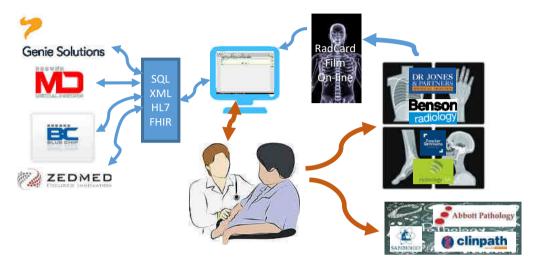

## 3. Getting data out of the system

> Multiple separate files can be an issues

Copyright ©2012 R.J. Romero.

"I don't know what's worse - trying to read a doctor's handwriting in charts or their typing errors in the EMR."