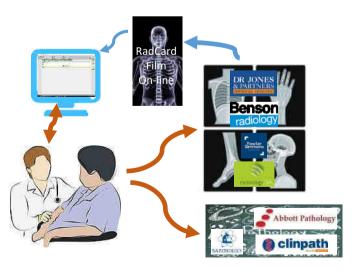

## 3. Getting data out of the system

> Multiple separate files can be an issues

Copyright ©2012 R.J. Romero.

"I don't know what's worse - trying to read a doctor's handwriting in charts or their typing errors in the EMR."