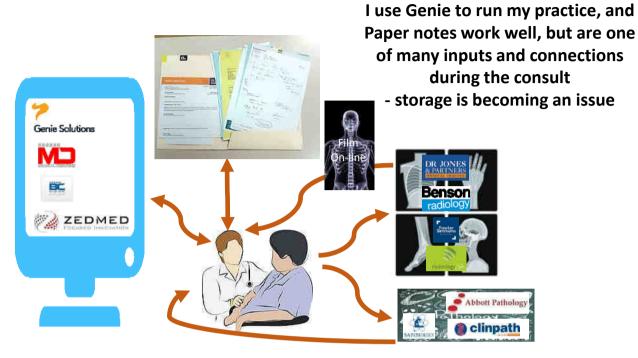

## Wakefield Orthopaedic Clinic EMR status

- WOC Surgeons uses one predominant Medical records system
- Why paperless "largely office space / secretarial work load driven"
- WOC Surgeon 1 "slower, but the secretaries love it. I was going to toss it in, but too late now, and I cope, but I'm not that happy."
- WOC Surgeon 2 "harder and slower to see patients, but I'm not carrying around piles of notes like you!"

# Why do I need to go paperless Managing patient appointments Managing the billing Storing the data Paperless clinical records

11

## Wakefield Orthopaedic Clinic EMR status

- Records quality has fallen most only use the GP letter
- More legible, but less complete SLOWER!
- Sometimes 3-4 line typed note for consults, and some scans
- Multiple individual files may need 20 files open to review a case