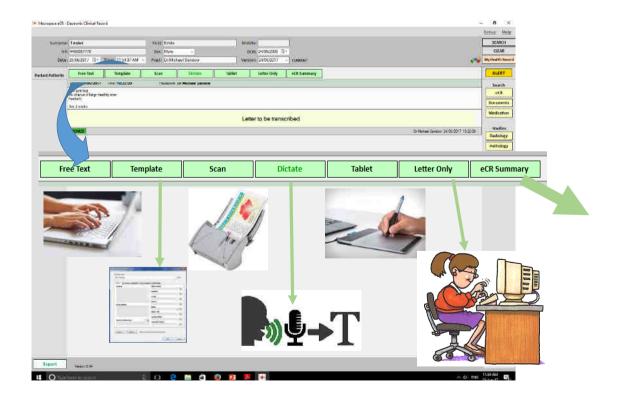

Hardly a unique situation – so where is the solution?

MJS Technology IN-Basket test

- Define the specifications
- Check the IN Basket
- If nothing there
  - consider doing it yourself

- 1. Storing and organising the Medical / Health data ➢ Primary role of most EMR − does it well.
- 2. Getting data into the system > Typing faster is not the answer > Touch typing has lower cognition and retention than hand writing

## 3. Getting data out of the system

> Multiple separate files can be an issues

Copyright ©2012 R.J. Romero.

"I don't know what's worse - trying to read a doctor's handwriting in charts or their typing errors in the EMR."