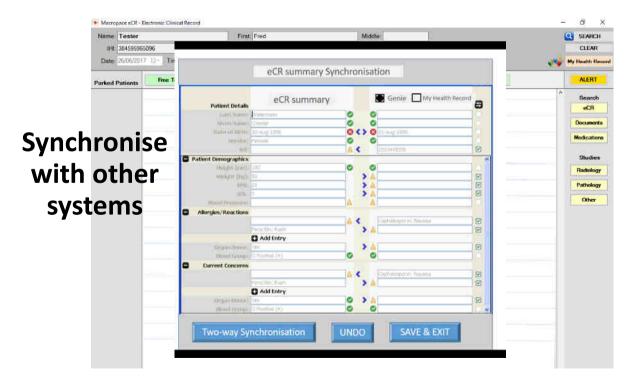

|



- Continuous medical record
- Searchable with bookmarks or text etc
- Links to external sources
  - Host Medical Software
  - Radiology
  - Pathology
  - My Health Record
- Alert link

29

• Exportable as PDF

| an faithf   |                                     | the free           | distant.       | LA TRANC    |
|-------------|-------------------------------------|--------------------|----------------|-------------|
| N. Internet |                                     | Sec. Val.          | THE CONTRACTOR | - 120.00    |
|             |                                     | Placin Water Taulo |                | <br>-       |
| et Parise   | tere see<br>Let<br>Jur<br>O         | n n n nn           | 1 Mar 1 Marcha | All Barrier |
|             | until thereit, bet past your if the | 4 -