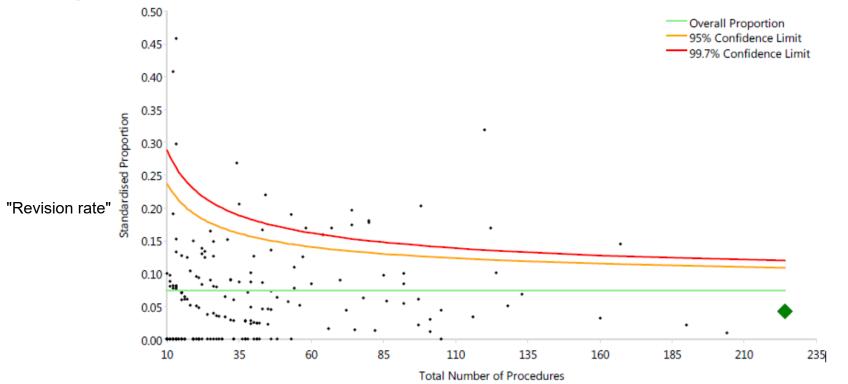

2019 AOANJRR surgeon outcomes. Dr MJ Sandow - Anatomical shoulder replacement to Dec 2018.

You are represented by the green diamond  $\blacklozenge$ 

The green line represents the average performance for all surgeons. The orange and red lines represent the 95% and 99.7% upper confidence limits. Surgeons above the red line have a higher than expected proportion of revisions. The results should be interpreted with caution when the total number of procedures you have undertaken is small.

Figure 4: Funnel Plot of Primary Total Stemmed Shoulder Replacement (All Diagnoses, Revision for Any Reason)